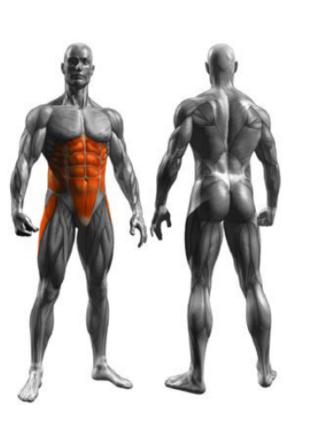

2353 MM

DEADLIFT/BENT-OVER
BARBELL ROW

SG 603

1484 MM

1709 MM

826 MM

LEGPRESS/
SQUATS MACHINE

SG 604