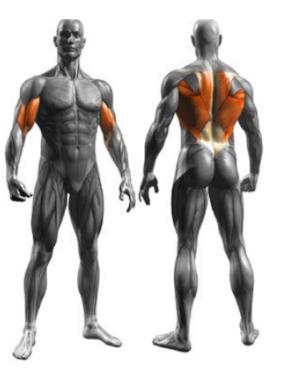

## BENCH PRESS / DIPS PRESS SG 601

3374 MM

1709 MM

1110 MM

PULLDOWN/
SHOULDER PRESS

SG 602

2478 MM

1709 MM