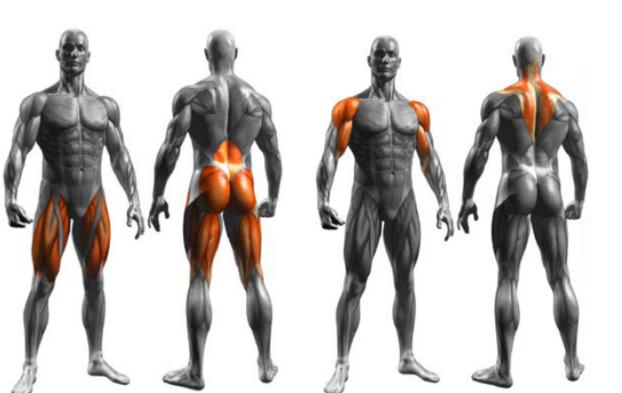

## OUTDOOR FITNESS EQUIPMENT

## SG SERIES



**STRONG BUILD** 



PROTECTED AGAINST EROSION



**ADJUSTABLE LOAD 5-100kg** 



THE DEVICES ARE DUAL-FUNCTIONAL



**INSTALLED ON CONCRETE** 





## BENCH PRESS / DIPS PRESS SG 601



3374 MM



1709 MM



1110 MM









PULLDOWN/
SHOULDER PRESS

SG 602



2478 MM



1709 MM



2353 MM











DEADLIFT/BENT-OVER
BARBELL ROW

SG 603



1484 MM



1709 MM



826 MM











LEGPRESS/
SQUATS MACHINE

SG 604



2463 MM



1709 MM



1249 MM









## ABDOMINAL CRUNCH/ BACK EXTENSION

SG 605



1380 MM



1421 MM



965 MM



93 KG



40°







THE MAIN STRUCTURAL MATERIAL USED IN THE MACHINES IS A METAL PROFILE OF 80 × 40 × 3 MM. THE POLYMER COATING IS RESISTANT TO THR EFFECTS OF THE ENVIRONMENT AND PROTECTS THE METAL FROM CORROSION AND OTHER CHEMICAL INFLUENCES.

EN-16630 CERTIFIED

VANDALISM PROTECTION SYSTEM

WELDED STRUCTURESS

FASTENERS ARE CLOSED WITH SPECIAL POLYMER PLUGS

THE SPECIAL DESIGN IS SUITABLE FOR PEOPLE OF VARIOUS HEIGHTS.



THE DEVICES ARE CAREFULLY DESIGNED IN FINLAND WITH OVER 30 YEARS OF EXPERIENCE IN THE FIELD OF FITNESS EQUIPMENT SALES, DESING AND MANUFACTURING.

THE MACHINE COMPONENTS ARE MANUFACTURED IN EUROPE AND THE FINAL ASSEMBLY TAKES PLACE IN FINLAND AT OUR OWN FACILITIES IN HEINOLA.



YOU CAN