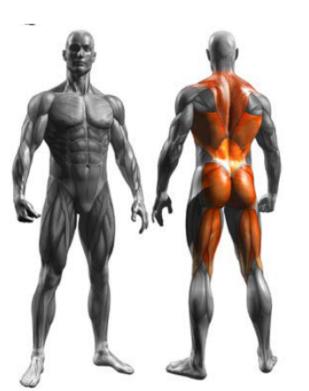

2353 MM

DEADLIFT/BENT-OVER
BARBELL ROW

SG 603

1484 MM

1709 MM

826 MM

LEGPRESS/
SQUATS MACHINE

SG 604