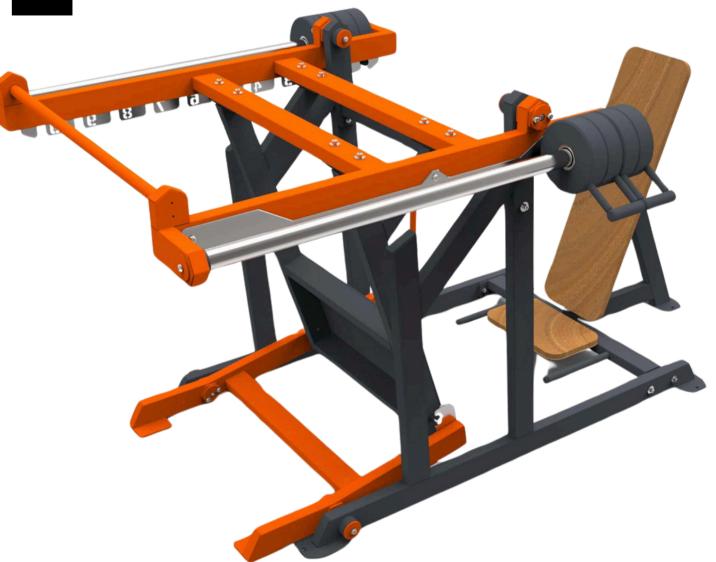

2353 MM

DEADLIFT/BENT-OVER
BARBELL ROW

SG 603

1484 MM

1709 MM

826 MM

LEGPRESS/
SQUATS MACHINE

SG 604

2463 MM

1709 MM

1249 MM