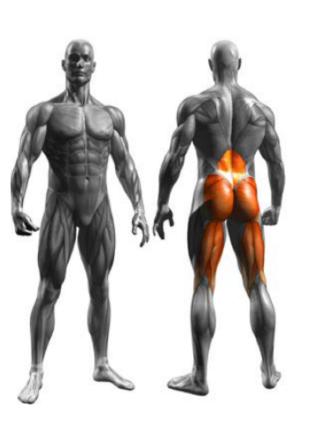

2353 MM

DEADLIFT/BENT-OVER
BARBELL ROW

SG 603

1484 MM

1709 MM

826 MM

LEGPRESS/
SQUATS MACHINE

SG 604