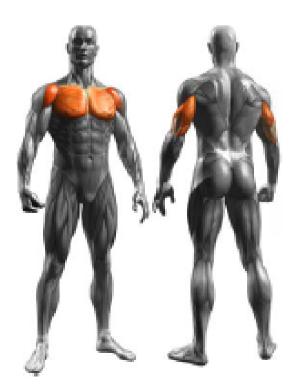

## BENCH PRESS / DIPS PRESS SG 601

3374 MM

1709 MM

1110 MM

PULLDOWN/
SHOULDER PRESS

SG 602

2478 MM

1709 MM