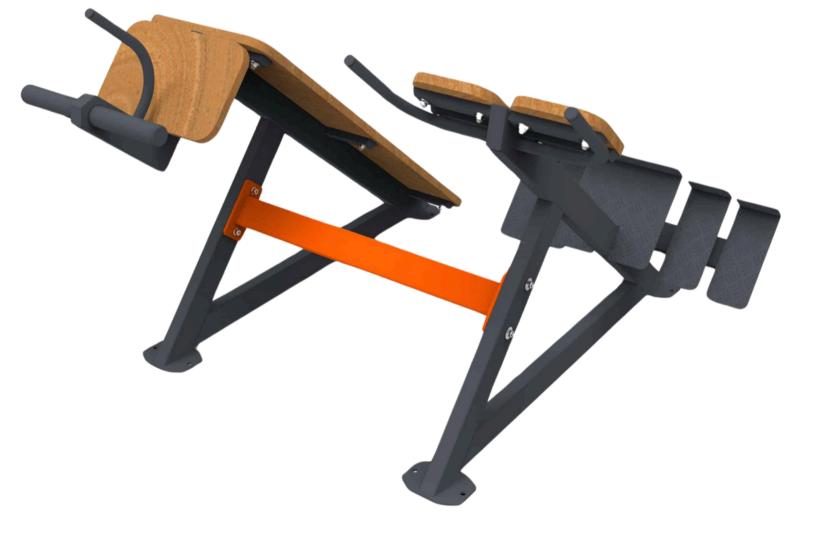

## ABDOMINAL CRUNCH/ BACK EXTENSION

SG 605

1380 MM

1421 MM

965 MM

93 KG

40°

THE MAIN STRUCTURAL MATERIAL USED IN THE MACHINES IS A METAL PROFILE OF 80 × 40 × 3 MM. THE POLYMER COATING IS RESISTANT TO THR EFFECTS OF THE ENVIRONMENT AND PROTECTS THE METAL FROM CORROSION AND OTHER CHEMICAL INFLUENCES.