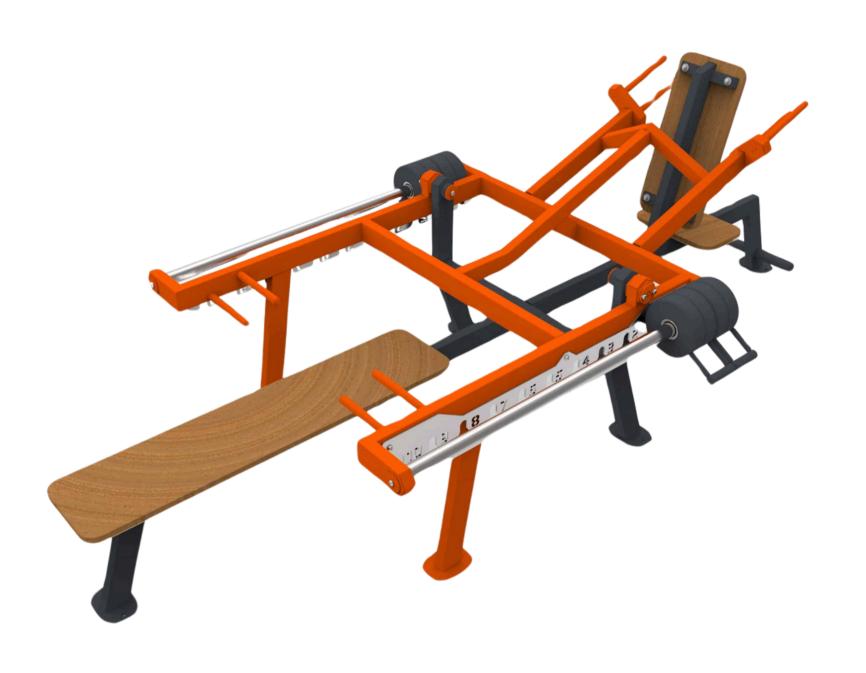

## BENCH PRESS / DIPS PRESS SG 601

3374 MM

1709 MM

1110 MM

PULLDOWN/
SHOULDER PRESS

SG 602

2478 MM

1709 MM