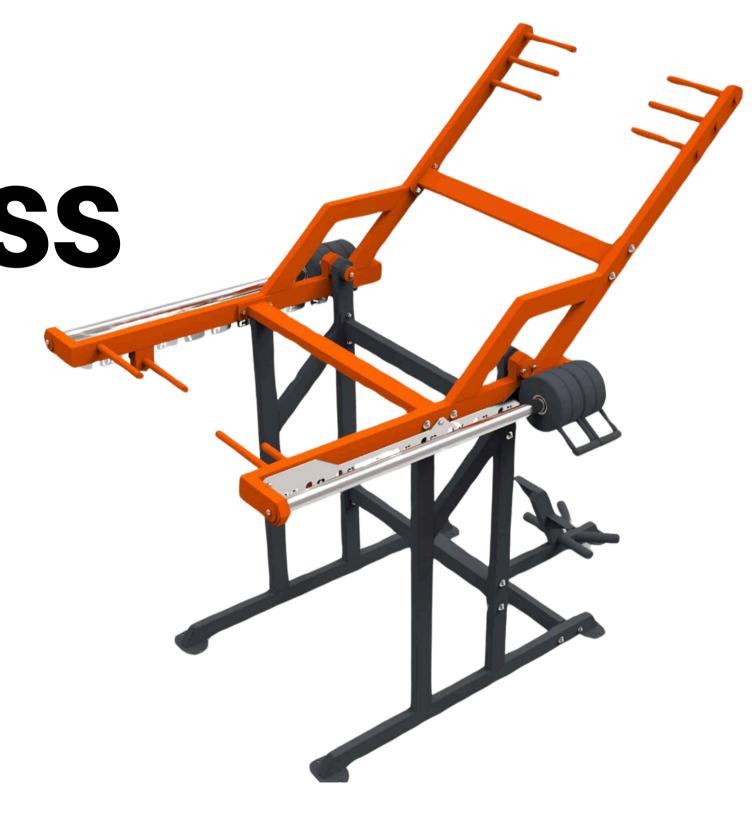

## BENCH PRESS / DIPS PRESS SG 601

3374 MM

1709 MM

1110 MM

PULLDOWN/
SHOULDER PRESS

SG 602

2478 MM

1709 MM