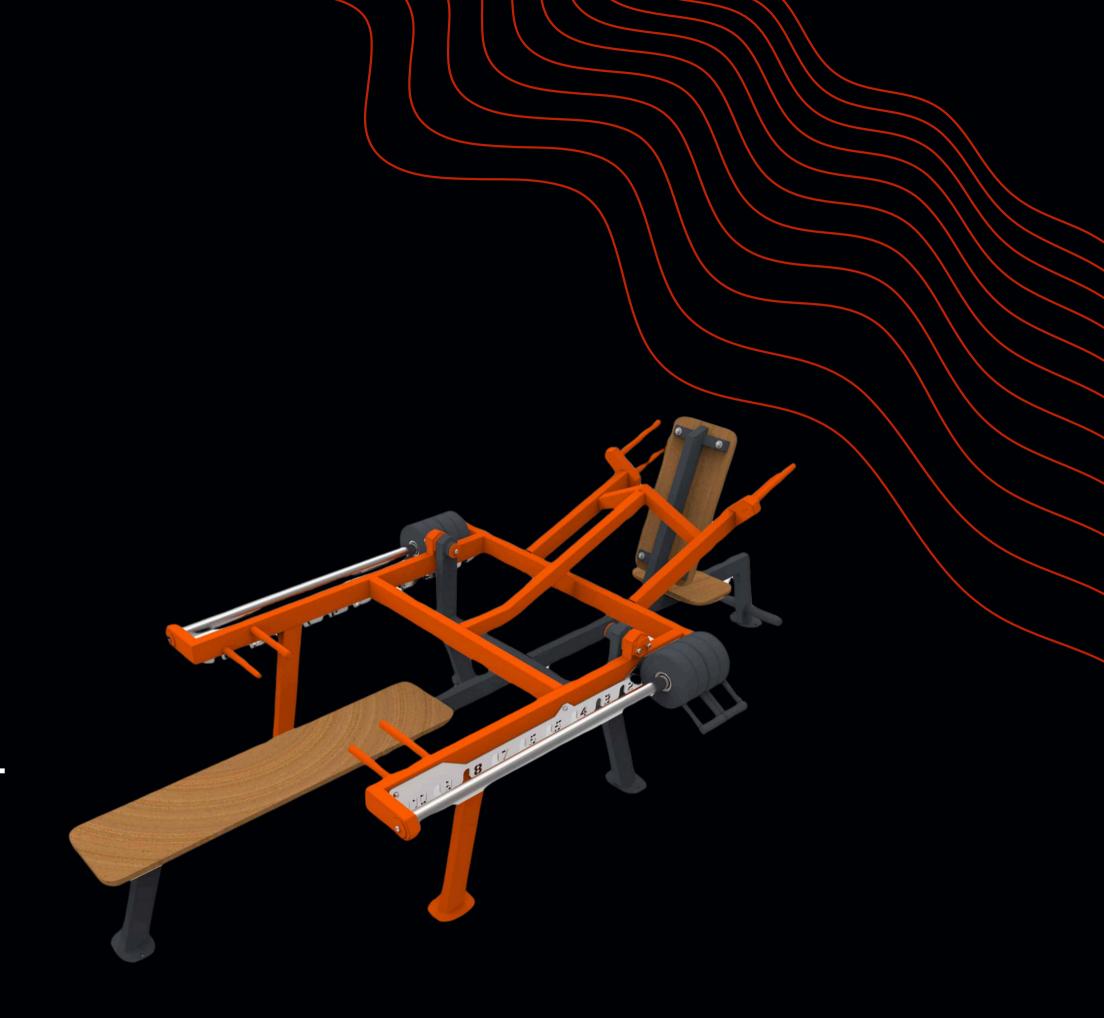

## BENCH PRESS / DIPS PRESS SG 601

3374 MM

1709 MM

1110 MM

PULLDOWN/
SHOULDER PRESS

SG 602

2478 MM

1709 MM