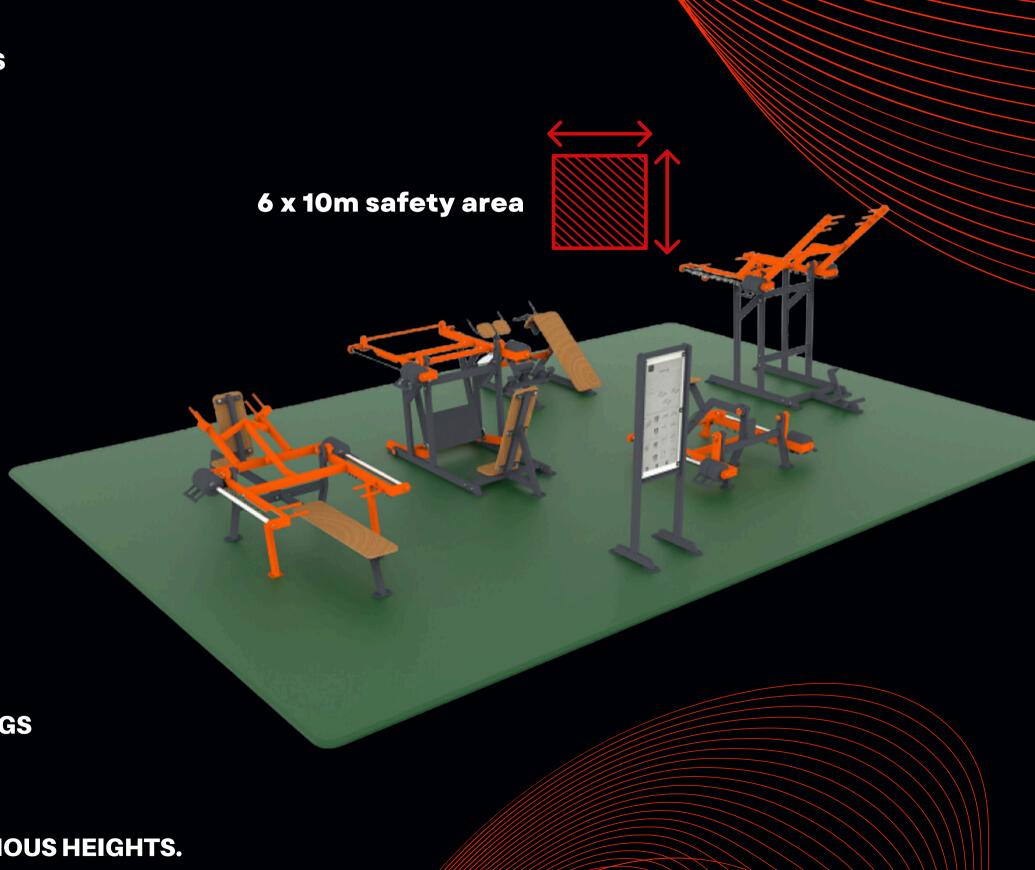

## OUTDOOR FITNESS EQUIPMENT

## SG SERIES

**STRONG BUILD** 

PROTECTED AGAINST EROSION

**ADJUSTABLE LOAD 5-100kg** 

THE DEVICES ARE DUAL-FUNCTIONAL

**INSTALLED ON CONCRETE** 