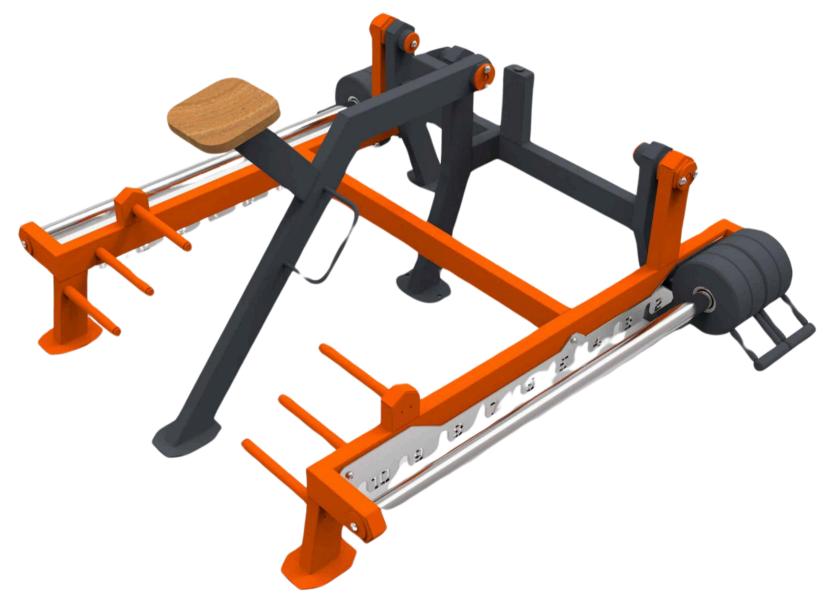

## OUTDOOR FITNESS EQUIPMENT

## SG SERIES



**STRONG BUILD** 



PROTECTED AGAINST EROSION



**ADJUSTABLE LOAD 5-100kg** 



THE DEVICES ARE DUAL-FUNCTIONAL



**INSTALLED ON CONCRETE** 





## BENCH PRESS / DIPS PRESS SG 601



3374 MM



1709 MM



1110 MM









PULLDOWN/
SHOULDER PRESS

SG 602



2478 MM



1709 MM



2353 MM











DEADLIFT/BENT-OVER
BARBELL ROW

SG 603



1484 MM



1709 MM



826 MM











LEGPRESS/
SQUATS MACHINE

SG 604



2463 MM



1709 MM



1249 MM









## ABDOMINAL CRUNCH/ BACK EXTENSION

SG 605



1380 MM



1421 MM



965 MM



93 KG



40°







THE MAIN STRUCTURAL MATERIAL USED IN THE MACHINES IS A METAL PROFILE OF 80 × 40 × 3 MM. THE POLYMER COATING IS RESISTANT TO THR EFFECTS OF THE ENVIRONMENT AND PROTECTS THE METAL FROM CORROSION AND OTHER CHEMICAL INFLUENCES.

EN-16630 CERTIFIED

VANDALISM PROTECTION SYSTEM

WELDED STRUCTURESS

FASTENERS ARE CLOSED WITH SPECIAL POLYMER PLUGS

THE SPECIAL DESIGN IS SUITABLE FOR PEOPLE OF VARIOUS HEIGHTS.



THE DEVICES ARE CAREFULLY DESIGNED IN FINLAND WITH OVER 30 YEARS OF EXPERIENCE IN THE FIELD OF FITNESS EQUIPMENT SALES, DESING AND MANUFACTURING.

THE MACHINE COMPONENTS ARE MANUFACTURED IN EUROPE AND THE FINAL ASS