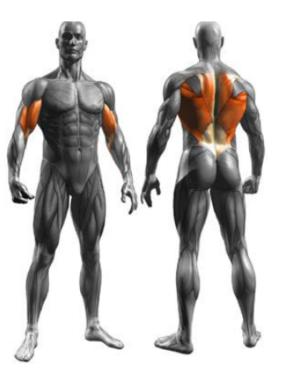

## BENCH PRESS / DIPS PRESS SG 601

3374 MM

1709 MM

1110 MM

PULLDOWN/
SHOULDER PRESS

SG 602

2478 MM

1709 MM